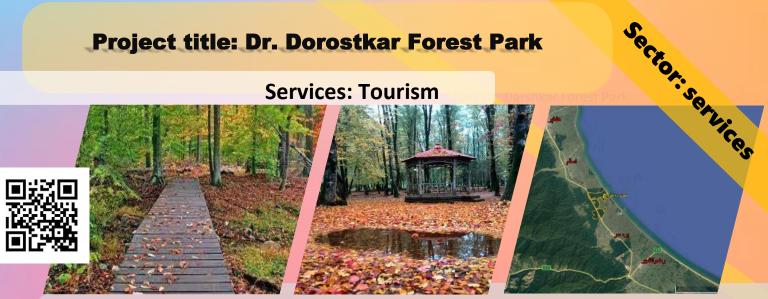

#### **Project title: Dr. Dorostkar Forest Park**

**Services: Tourism** 

#### Project description:

The area of this project is 1121 hectares and it is located 82 km from Rasht city and 18 km from Talash city. The amount of employment in the management department of this park is 32 people and there will be more than 60 people in the service areas. The conclusion of the contract of transfer of management is in the form of Article 3 of the Protection and Exploitation Law.

It aims to protect forest areas and provide services to tourists going to the forest park.

Annual capacity: Ecological capacity: 3507 people per day

631,260 people per day throughout the year

Social capacity: 1040 people per day