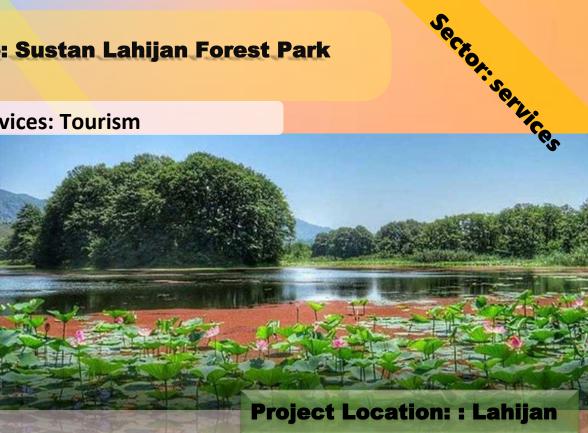

#### **Project title: Sustan Lahijan Forest Park**

**Services: Tourism** 

**Annual capacity: 1 In the** eastern part of the project, a residential unit with an area of 10,713 square meters including 14 residences and a parking lot with an area of 900 square meters is considered, which has an approximate capacity of 37 cars.77 person per day

#### **Project description:**

The area of this project is 28 hectares and it is located 3.5 km from the center of Lahijan city, and most of it is the Sustan Dam.

The amount of employment in the management department of this park is 9 people and there will be more than 35 people in the service areas.